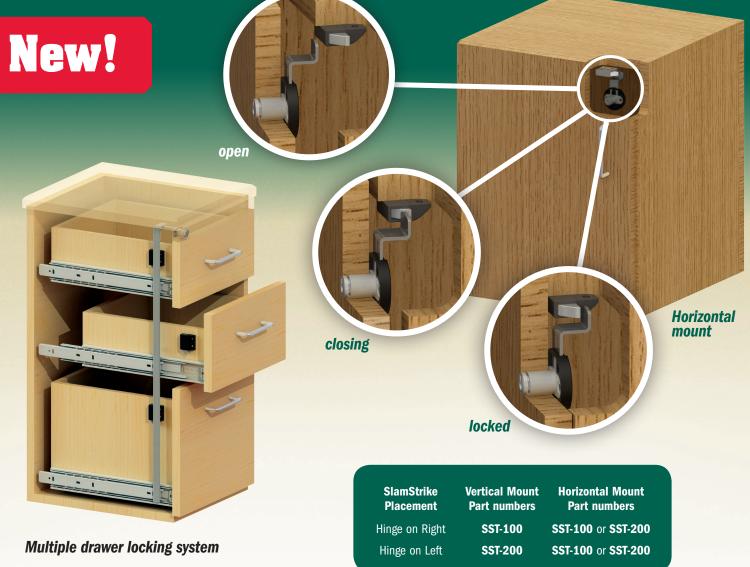

## SlamStrike

Spring loaded self-locking strike that can be used with *any* CompX locks

- Helps prevent damage if doors or drawers are closed with the lock in the latched position
- Mount either vertically or horizontally
- Fits within a <sup>1</sup>/<sub>2</sub>" drawer slide clearance
- For new and retrofit applications (lock sold separately)
- Can be used with multiple drawer locking systems
- Minimum setback is 23/32"

Vertical mount

New!

7/16" 11/4" 15/32" 19/32"

Only from **CompX Security Products**, the one-stop cabinet lock supplier.

For more info or to view SlamStrike videos: **b** compx.com/slamstrike

Made in the USA