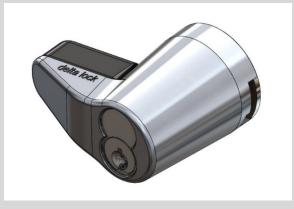

## NON-KEY RETAINING RATCHET LOCK

## Part #'s: RI1875 ADHE PC HSG / RI1875 ADEX PC HSG

## FEATURES

- SFIC Small Format Interchangeable Core
- Forward facing core for easy operation
- Uses different existing ratchet bars for different mounting
- Lock installs on bar with or without a key.
- New spacer design for different material thicknesses

- New stronger outer aluminum housing
- Lighter weight on glass
- New sleeker design
- Housing can be sold separately
- Ratchet bars can be sold separately
- Patent Pending

366 Central Avenue • Bohemia, NY 11716 • Phone: 1-631-238-7035 • Fax: 1-631-589-0035 • www.deltalock.biz