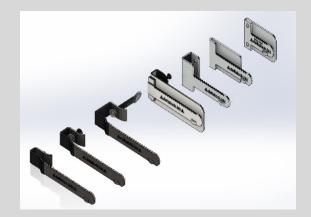

## FEATURES

- SFIC Small Format Interchangeable Core
- Forward facing core for easy operation
- Uses different existing ratchet bars for different mounting
- Lock installs on bar with or without a key.
- New spacer design for different material thicknesses

- New stronger outer aluminum housing
- Lighter weight on glass
- New sleeker design
- Housing can be sold separately
- Ratchet bars can be sold separately
- Patent Pending

366 Central Avenue • Bohemia, NY 11716 • Phone: 1-631-238-7035 • Fax: 1-631-589-0035 • www.deltalock.biz