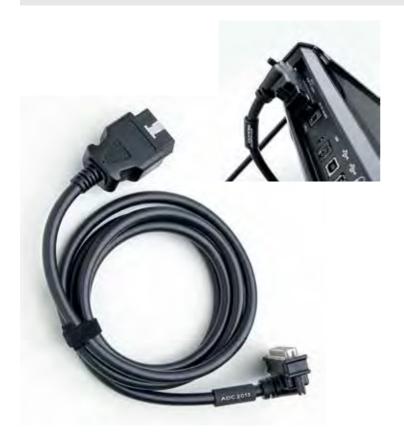

## What does the Right Angle OBD master cable do?

ADC2013 attaches to the Smart Pro 50 way connector and connects to the vehicle OBD socket.

The Right Angle allows the cable to fall vertically giving a more comfortable and safe operating position when Smart Pro is held in the hands. This position also helps protect and prolong the life of the cable.

The cable is 1.5m in length and is produced in conformity with CE/ FCC mark standards.